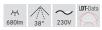

| Lighting technology          |            |
|------------------------------|------------|
| Colour temperature           | 3.000 K    |
| Light output                 | Direct     |
| Luminous flux                | 680 lm     |
| System efficiency            | 113 lm/W   |
| Colour rendering             | CRI > 80   |
| Reflector                    | High-gloss |
| Reflektorfarbe               | silver     |
| Beam angle                   | 38°        |
| Light sharing                | Symmetric  |
| Adjustable color temperature | No         |

| Operating technology of driver |        |
|--------------------------------|--------|
| Length                         | 130 mm |
| Width                          | 42 mm  |
| Hight                          | 22 mm  |
| AC nominal voltage min         | 220 V  |
| AC nominal voltage max         | 240 V  |
| Control                        | DALI-2 |
| Starting current               | 1A     |
| Power min                      | 2.8 W  |
| Power                          | 7 W    |
| Current                        | 350 mA |
| Degree of protection           | IP20   |
| Protection class               | II .   |
| Flickerfrei                    | Yes    |