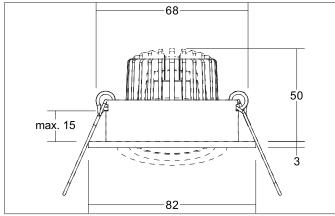

#### Tender

LED recessed spot set, DALI dimmable, incl. connection box, Round.Toolless ceiling installation by installation springs. Ceiling cut-out Ø 68 mm, Installation depth 50 mm, Outer diameter 82 mm, Weight 0,277 kg,Reflector silver with rotattionssymmetrical, deep, wide distributed light intensity. optimal light distribution due to a glass transparent cover.Luminous flux 680 lm, Power 1 x 6 W, Light colour warm white, Correlated color temprature (CCT) 3.000 K, Colour rendering index CRI > 80, Housing material: Aluminium / Glass / Plastic, Colour: White structure, Permissible ambient temperature (ta): -20 °C - +25 °C, Protection class (EN 61140): II, Degree of protection (DIN EN 60529): IP20, .With electronic driver, DALI-2 dimmable.

# TIRREL-R LED recessed spot set, DALI dimmable, incl. connection box

Article no. 41443173

Light. For Generations.

| Article data       |                                                            |
|--------------------|------------------------------------------------------------|
| Article no.        | 41443173                                                   |
| GTIN               | 4251433958437                                              |
| Series name        | TIRREL-R                                                   |
| Short description  | LED recessed spot set, DALI dimmable, incl. connection box |
| Material           | Aluminium / Glass / Plastic                                |
| Colour             | White                                                      |
| Type of surface    | Structure                                                  |
| Shape              | Round                                                      |
| Outer diameter     | 82 mm                                                      |
| Built-in diameter  | 68 mm                                                      |
| Installation depth | 50 mm                                                      |
| Hight              | 3 mm                                                       |
| Scope of delivery  | Incl. 5-pole connection box                                |
| Weight             | 0.277 kg                                                   |

# TIRREL-R LED recessed spot set, DALI dimmable, incl. connection box

Article no. 41443173

Light. For Generations.

| Mounting technology         |                                           |
|-----------------------------|-------------------------------------------|
| Mounting method             | Recessed mounting                         |
| Place of installation       | Ceiling-mounted                           |
| Adjustability               | Pivoted                                   |
| Swivel angle                | 20°                                       |
| Max. ceiling thickness      | 15 mm                                     |
| Further references          | No cover with thermal insulation material |
| Material cover              | Glass transparent                         |
| Circlip                     | Without circlip                           |
| Suitable for through-wiring | Yes                                       |