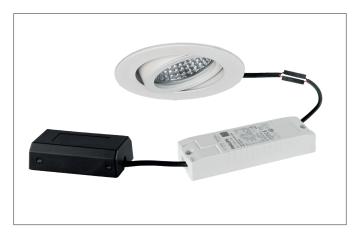

### TIRREL-R LED recessed spot set, DALI dimmable, incl. connection box

Article no. 41443173

Light. For Generations.

#### Tender

LED recessed spot set, DALI dimmable, incl. connection box, Round.Toolless ceiling installation by installation springs. Ceiling cut-out Ø 68 mm, Installation depth 50 mm, Outer diameter 82 mm, Weight 0,277 kg,Reflector silver with rotattionssymmetrical, deep, wide distributed light intensity. optimal light distribution due to a glass transparent cover.Luminous flux 680 lm, Power 1 x 6 W, Light colour warm white, Correlated color temprature (CCT) 3.000 K, Colour rendering index CRI > 80, Housing material: Aluminium / Glass / Plastic, Colour: White structure, Permissible ambient temperature (ta): -20 °C - +25 °C, Protection class (EN 61140): II, Degree of protection (DIN EN 60529): IP20, .With electronic driver, DALI-2 dimmable.

#### **Product Benefits**

- LED recessed spotlight in round design made of solid aluminum with LED module 6 W (3.000 K) and dimmable DALI converter WITHOUT glow-in-the-dark effect.
- Ceiling cut-out 68 mm, diameter 82 mm, installation depth 50 mm, IP20.
- Swivel range 25°.
- Large color variation. Without visible snap ring.
- Classic, formally restrained design.
- In the same optics also in GX5.3 or GU10 version and as a dimmable Set phase section or DALI and as a loudspeaker version.
- In addition, in the same surface structure and in the same color also available in square version.