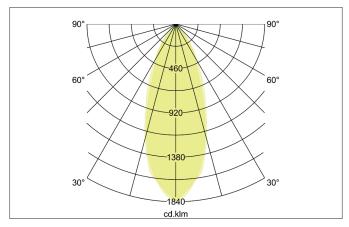

| Lighting technology          |            |
|------------------------------|------------|
| Colour temperature           | 3.000 K    |
| Light output                 | Direct     |
| Luminous flux                | 680 lm     |
| System efficiency            | 113 lm/W   |
| Colour rendering             | CRI > 80   |
| Reflector                    | High-gloss |
| Reflektorfarbe               | silver     |
| Beam angle                   | 38°        |
| Light sharing                | Symmetric  |
| Adjustable color temperature | No         |